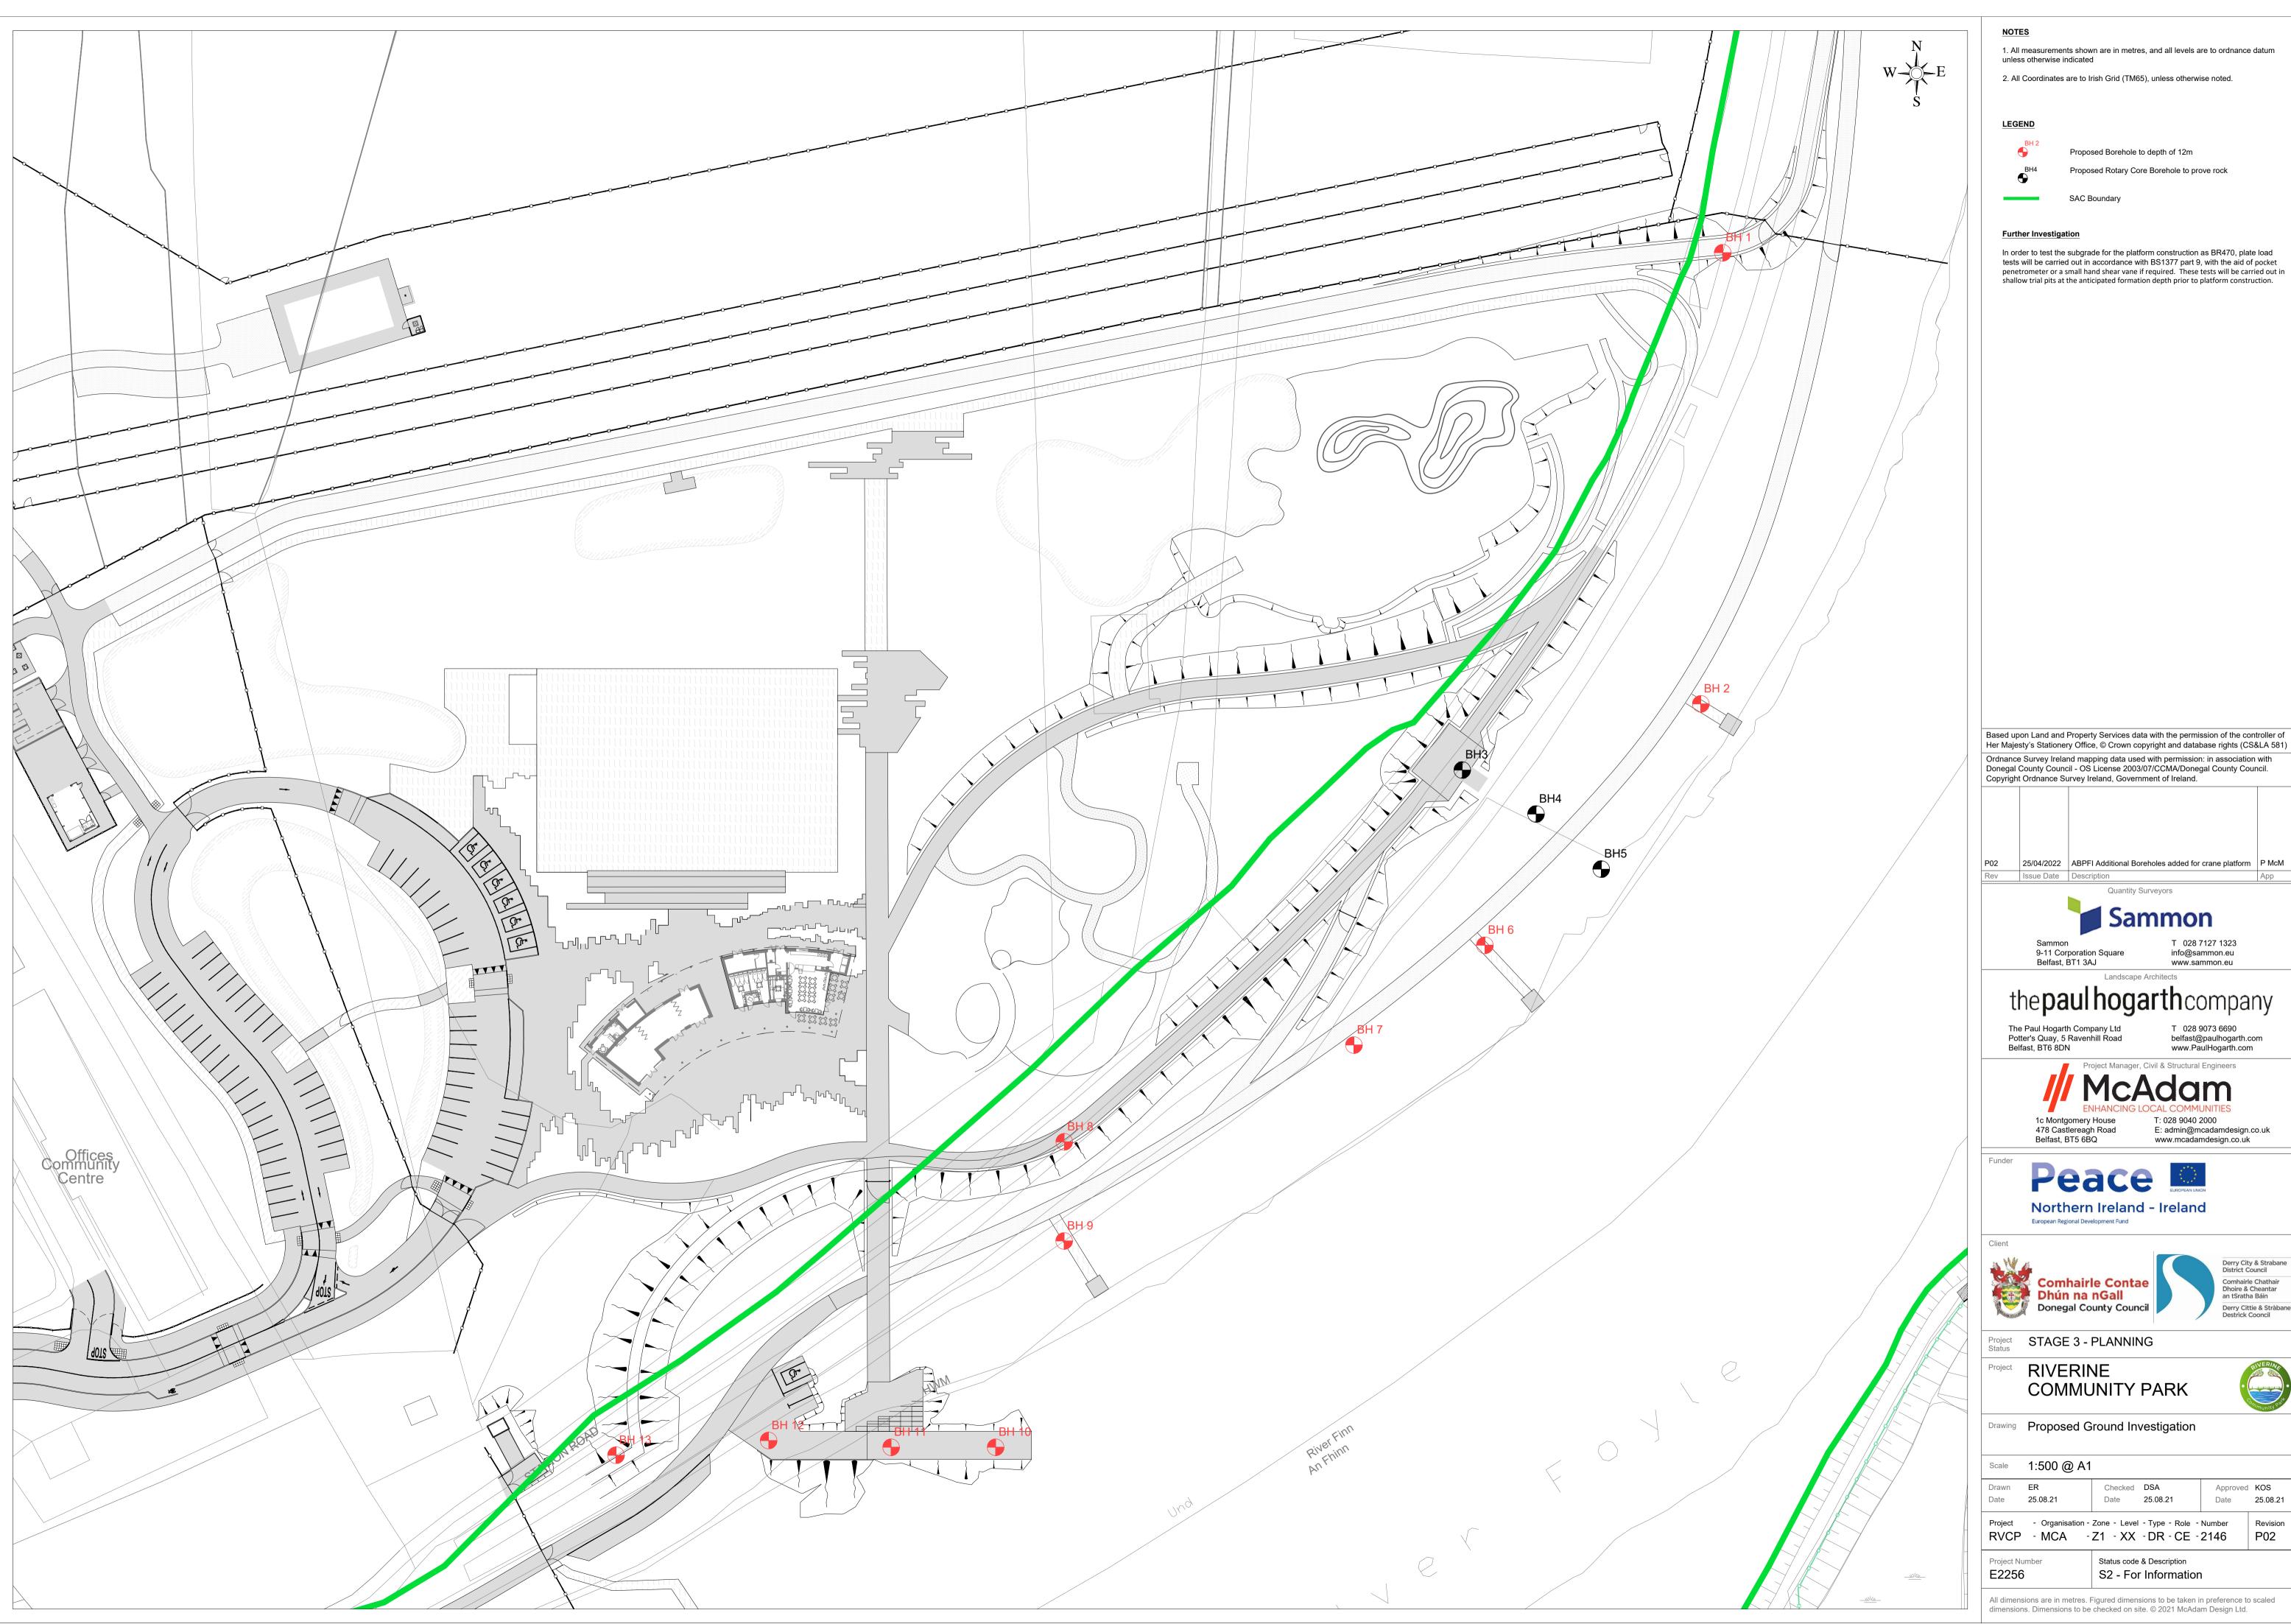

Based upon Land and Property Services data with the permission of the controller of Her Majesty's Stationery Office, © Crown copyright and database rights (CS&LA 581) Ordnance Survey Ireland mapping data used with permission: in association with Donegal County Council - OS License 2003/07/CCMA/Donegal County Council. Copyright Ordnance Survey Ireland, Government of Ireland. 25/04/2022 ABPFI Additional Boreholes added for crane platform P McM Quantity Surveyors Sammon T 028 7127 1323 info@sammon.eu www.sammon.eu

## Landscape Architects the**paul hogarth** company T 028 9073 6690 belfast@paulhogarth.com www.PaulHogarth.com Project Manager, Civil & Structural Engineers McAdam T: 028 9040 2000 E: admin@mcadamdesign.co.uk www.mcadamdesign.co.uk Northern Ireland - Ireland Derry City & Strabane District Council Comhairle Contae Dhún na nGall Donegal County Council Comhairle Chathair Dhoire & Cheantar an tSratha Báin Derry Cittie & Stràbane Destrìck Cooncil Project STAGE 3 - PLANNING

- Organisation - Zone - Level - Type - Role - Number Revision -Z1 -XX -DR -CE -2146 P02 Status code & Description S2 - For Information All dimensions are in metres. Figured dimensions to be taken in preference to scaled dimensions. Dimensions to be checked on site. © 2021 McAdam Design Ltd.

Approved KOS

Date 25.08.21

1. All measurements shown are in metres, and all levels are to ordnance datum